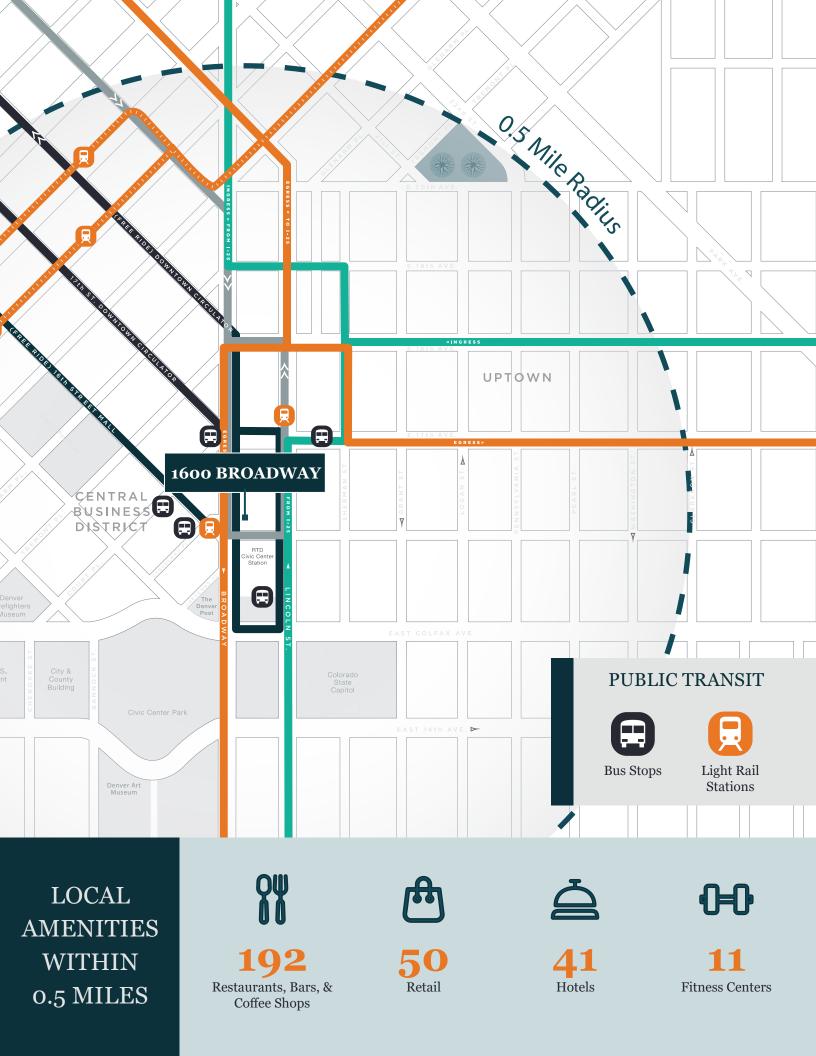

## 16 BROADWAY

A landmark, 26-story high-rise in the capital city's financial district, 1600 Broadway stands directly across from the RTD Public Transit Hub and Denver's famous 16th Street Mall. This central and infinitely connected location boasts modern amenities including an expansive conference facility, collaboration lounge, state-of-the-art fitness center and new contemporary lobby.