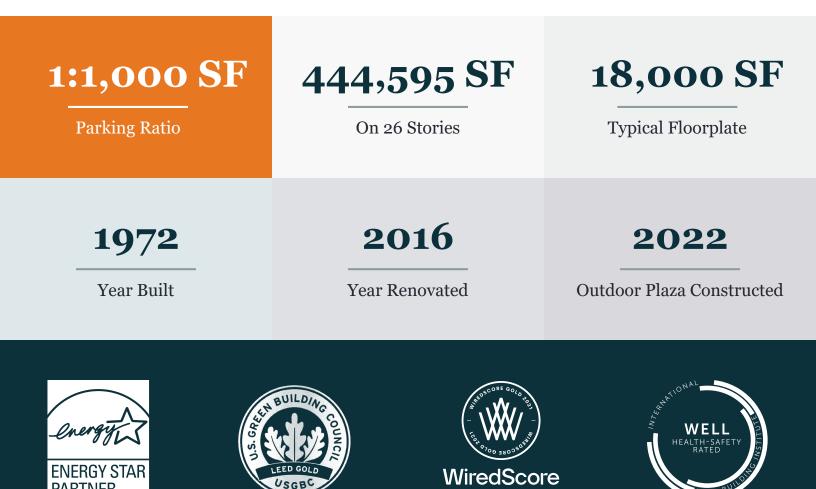

Direct Access Parking with Above Standard Ratio

Tenant-Only Outdoor Plaza

VA

II

T

State-of-the-Art Fitness Center with Showers and Lockers

Expansive Conference Facility

A DI MAYIAN BI TAN

Secure Bike Storage

24-Hour Security

DRIVE TIMES IN MINUTES

16 to Denver Tech Center 26 to Denver International Airport

**30** to Boulder