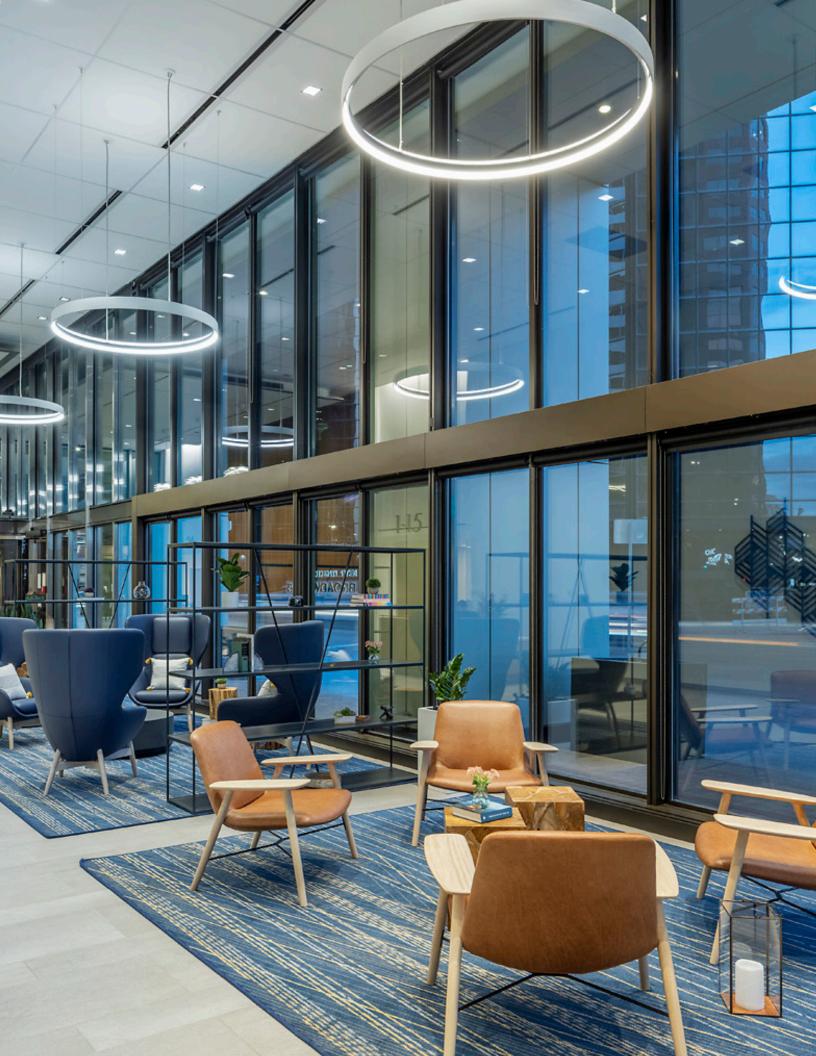

## 16 BROADWAY

A landmark, 26-story high-rise in the capital city's financial district, 1600 Broadway stands directly across from the RTD Public Transit Hub and Denver's famous 16th Street Mall. This central and infinitely connected location boasts modern amenities including an expansive conference facility, collaboration lounge, state-of-the-art fitness center and new contemporary lobby.