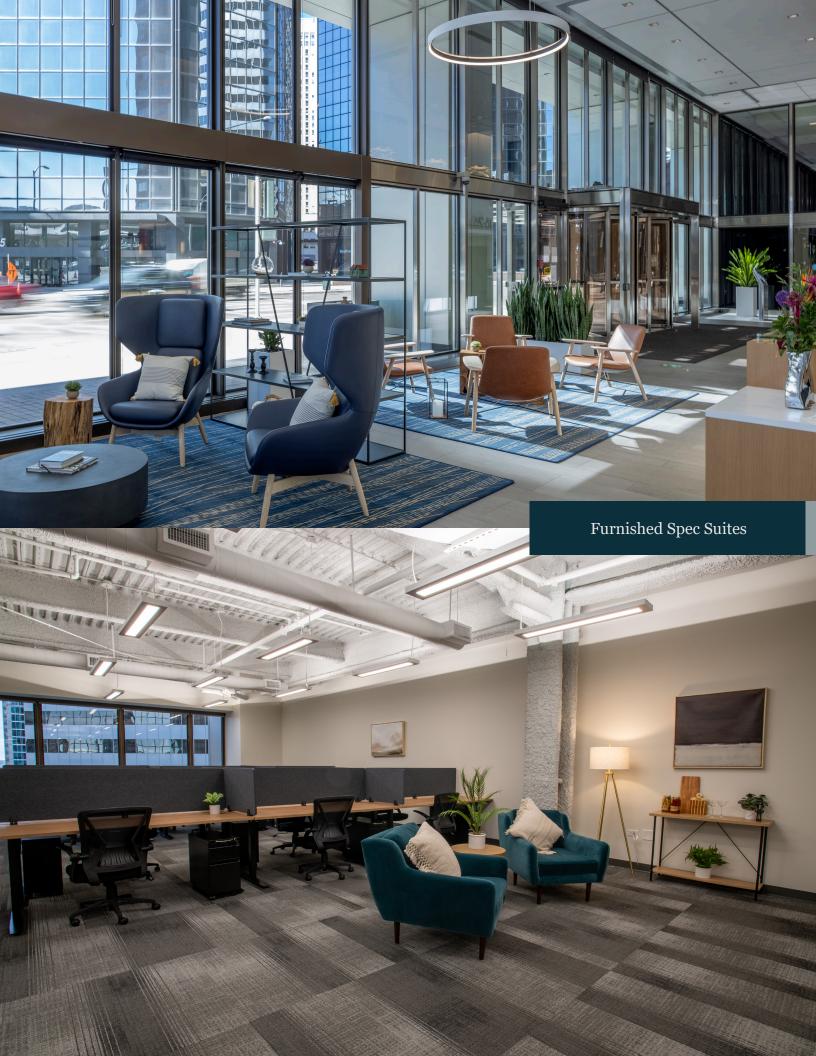

## 16 BROADWAY

A landmark, 26-story high-rise in the capital city's financial district, 1600 Broadway stands directly across from the RTD Public Transit Hub and Denver's famous 16th Street Mall. This central and infinitely connected location boasts modern amenities including an expansive conference facility, collaboration lounge, state-of-the-art fitness center and new contemporary lobby.