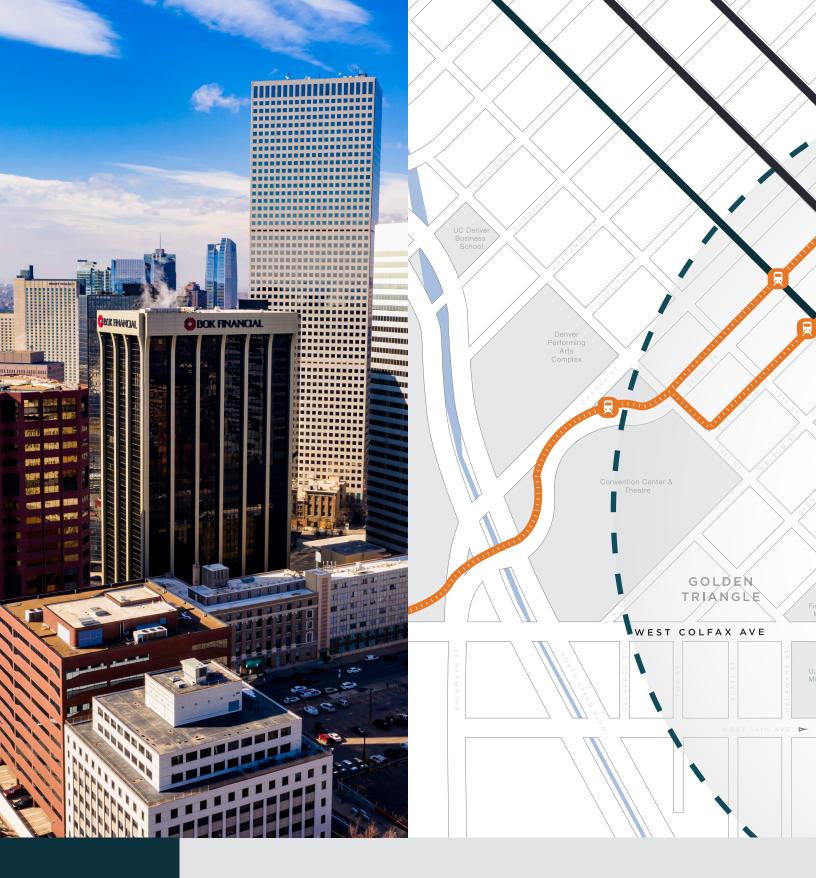

## 16 BROADWAY

A landmark, 26-story high-rise in the capital city's financial district, 1600 Broadway stands directly across from the RTD Public Transit Hub and Denver's famous 16th Street Mall. This central and infinitely connected location boasts modern amenities including an expansive conference facility, collaboration lounge, state-of-the-art fitness center and new contemporary lobby.

Secure Bike Storage

24-Hour Security

DRIVE TIMES IN MINUTES

16 to Denver Tech Center 26 to Denver International Airport

**30** to Boulder